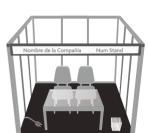

# SPACE OPTIONS

Available from 9 m2, at an investment of USD \$4,185.00 plus 16% Administrative Fee.

#### Includes:

- Exhibit space
- Sidewalls
- Carpet
- · Facia with name and booth number
- · Stand lighting
- One table
- Two chairs
- Trash bin
- 110-volt electric socket
- Diploma
- Exhibitor services